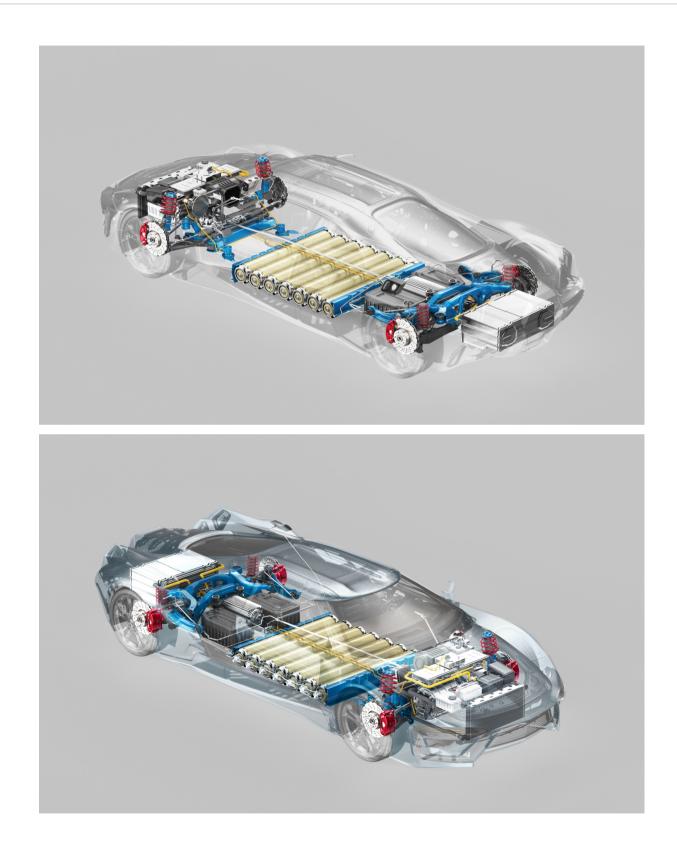

Door\_Open\_Interior

Electric\_Engine\_Rear

Front\_Hood\_Open

Drive\_System\_Rear

Electric\_Equipment

Front\_Light

Electric\_Engine\_Front

Electronics

#### Dosch 3D: Car Details - Hydrogen Sports Car

Glass

Inside\_Trunk\_Front

Power\_Distribution

H2-Trank\_Filler

Inside\_Trunk\_Rear

Hydrogen\_Elements

Interior

Shield\_Protection\_Archees

Shields\_Element

Suspension\_Support\_Front

Tailgate\_Closed

Rear\_Light

Suspension\_Support\_Rear

Wheel\_Front\_Left

Suspension