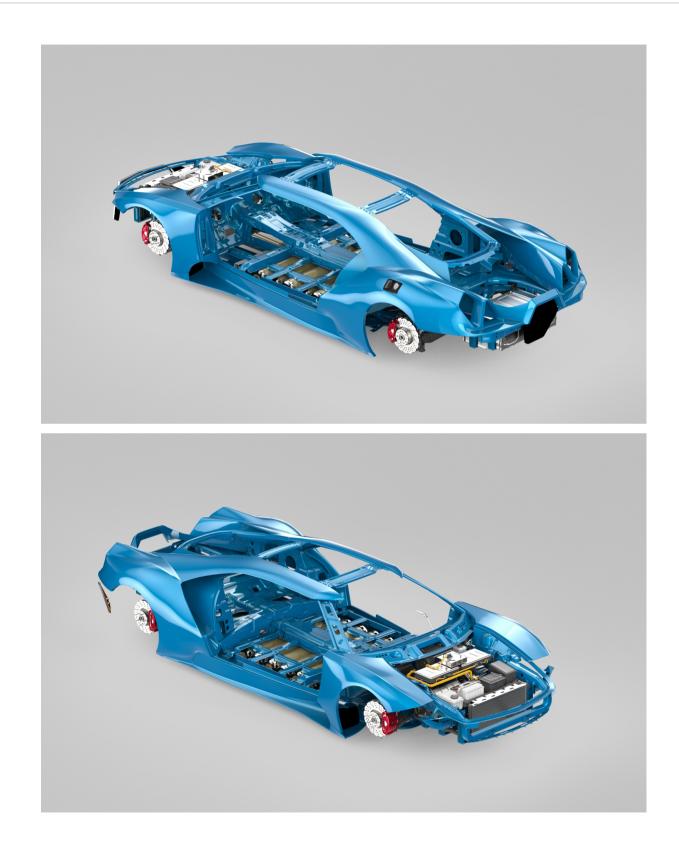

Shield\_Protection\_Archees

Shields\_Element

Suspension\_Support\_Front

Tailgate\_Closed

Rear\_Light

Suspension\_Support\_Rear

Wheel\_Front\_Left

Suspension

Tailgate

Wheel\_Front\_Right