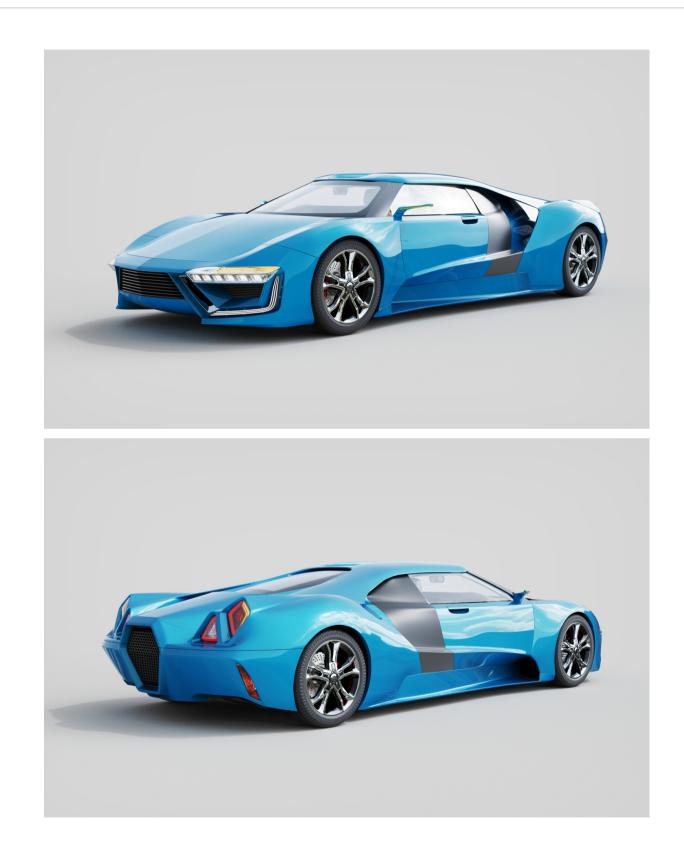

Dosch 3D: Car Details - Hydrogen Sports Car

Battery

Battery\_\_12V

Break\_System

Cooling\_and\_Climate

Door\_Closed

Chassis

Door\_Closed\_Interior