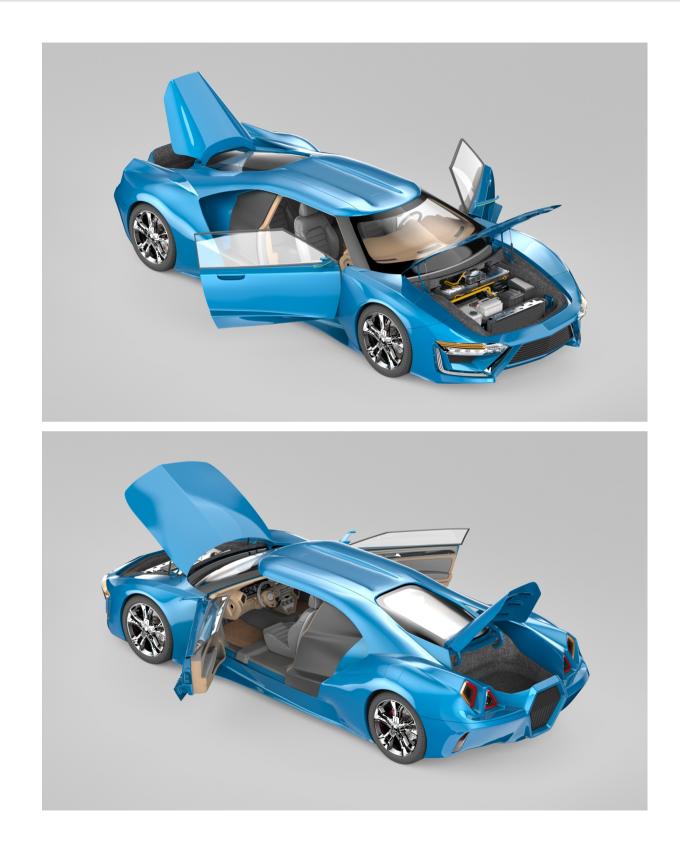

Door\_Open\_Interior

Electric\_Engine\_Rear

Front\_Hood\_Open

Drive\_System\_Rear

Electric\_Equipment

Front\_Light

Electric\_Engine\_Front

Electronics

#### Dosch 3D: Car Details - Hydrogen Sports Car

Glass

Inside\_Trunk\_Front

Power\_Distribution

H2-Trank\_Filler

Inside\_Trunk\_Rear

Hydrogen\_Elements

Interior